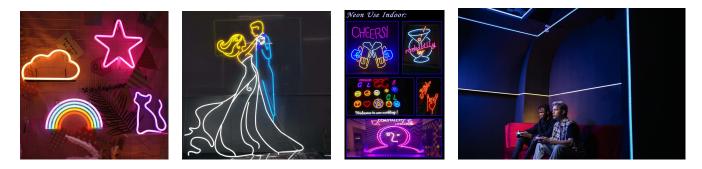

density and flexibility with good heat dissipation.
- 3. 2 OZ FPC, with good quality PVC cover.
- 4. Easy to install and preserve, can be bent freely
- 5. High color efficiency, uniform illumination with wide view bean angle
- 6. Low voltage (DC12V or DC24V) for human safety, various colors available.

### DETAILS:

MODEL : 12V-NEON-612 SIZE: 6X12MM POWER: 9W/M INPUT VOLTAGE : DC12V CCT: 3000K / 4000K / 6500K / BLUE / RED/ GREEN/ PINK/ AMBER/ ICE BLUE LUMINOUS FLUX: 800Im/M POWER FACTOR: >0.5 IP RATING : IP65 CRI: Ra>80 LIFESPAN: 15000hrs Forest Lighting

LIGHT SOURCE : LED 2835 SMD - 120 LEDs MATERIAL : COPPER PCB + LEDs PACKAGE: 50M/ROLL/COLOR BOX ,CUTTABLE . WARRANTY : 1 YEAR WARRANTY

#### CONNECT METHOD :



### **APPLICATION:**

IN DOOR LIGHTING ONLY, HOME DECARATION, BEDROOM, ETC.