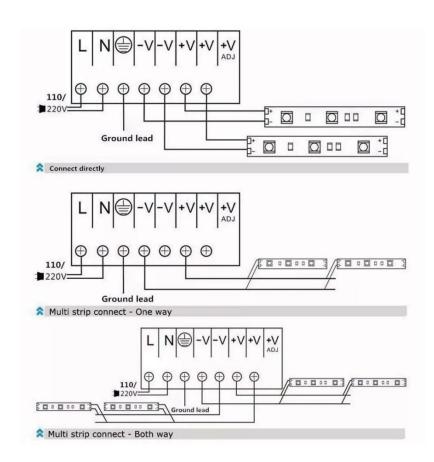

1. Adopt high brightness LEDs as light source with low light decay.
- 2. High density and flexibility with good heat dissipation.
- 3. 2 OZ FPC, with good quality PVC cover.
- 4. Easy to install and preserve, can be bent freely
- 5. High color efficiency, uniform illumination with wide view bean angle
- 6. Low voltage (DC12V or DC24V) for human safety, various colors available.

### DETAILS:

MODEL : 12V-NEON-612 SIZE: 6X12MM POWER: 9W/M INPUT VOLTAGE : DC12V CCT: 3000K / 4000K / 6500K / BLUE / RED/ GREEN/ PINK/ AMBER/ ICE BLUE LUMINOUS FLUX: 800Im/M POWER FACTOR: >0.5 IP RATING : IP65 CRI: Ra>80 LIFESPAN: 15000hrs Forest Lighting

LIGHT SOURCE : LED 2835 SMD - 120 LEDs MATERIAL : COPPER PCB + LEDs PACKAGE: 50M/ROLL/COLOR BOX ,CUTTABLE . WARRANTY : 1 YEAR WARRANTY

#### CONNECT METHOD :



### **APPLICATION:**

IN DOOR LIGHTING ONLY, HOME DECARATION, BEDROOM, ETC.