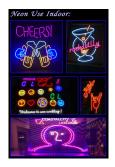

and flexibility with good heat dissipation.
- 3. 2 OZ FPC, with good quality PVC cover.
- 4. Easy to install and preserve, can be bent freely
- 5. High color efficiency, uniform illumination with wide view bean angle
- 6. Low voltage (DC12V or DC24V) for human safety, various colors available.

### **DETAILS:**

MODEL: 12V-NEON-816

SIZE: 8X16MM POWER: 9W/M

**INPUT VOLTAGE: DC12V** 

CCT: 3000K / 4000K / 6500K / BLUE / RED/ GREEN/ PINK/ AMBER/ ICE BLUE

LUMINOUS FLUX: 800lm/M

POWER FACTOR: >0.5

IP RATING: IP65

CRI: Ra>80

LIFESPAN: 15000hrs



LIGHT SOURCE: LED 2835 SMD - 120 LEDs

MATERIAL: COPPER PCB + LEDs

PACKAGE: 50M/ROLL/COLOR BOX, CUTTABLE.

**WARRANTY: 1 YEAR WARRANTY** 

## **CONNECT METHOD:**



## **APPLICATION:**

IN DOOR LIGHTING ONLY, HOME DECARATION, BEDROOM, ETC.