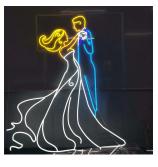

y and flexibility with good heat dissipation.
- 3. 2 OZ FPC, with good quality PVC cover.
- 4. Easy to install and preserve, can be bent freely
- 5. High color efficiency, uniform illumination with wide view bean angle
- 6. Low voltage (DC12V or DC24V) for human safety, various colors available.

### **DETAILS:**

MODEL: 12V-NEON-816

SIZE: 8X16MM POWER: 9W/M

**INPUT VOLTAGE: DC12V** 

CCT: 3000K / 4000K / 6500K / BLUE / RED/ GREEN/ PINK/ AMBER/ ICE BLUE

LUMINOUS FLUX: 800lm/M

POWER FACTOR: >0.5

IP RATING: IP65

CRI: Ra>80

LIFESPAN: 15000hrs



LIGHT SOURCE: LED 2835 SMD - 120 LEDs

MATERIAL: COPPER PCB + LEDs

PACKAGE: 50M/ROLL/COLOR BOX, CUTTABLE.

**WARRANTY: 1 YEAR WARRANTY** 

## **CONNECT METHOD:**



## **APPLICATION:**

IN DOOR LIGHTING ONLY, HOME DECARATION, BEDROOM, ETC.