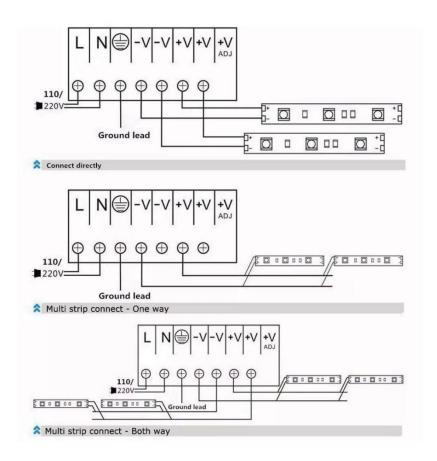

dopt high brightness LEDs as light source with low light decay.
- 2. High density and flexibility with good heat dissipation.
- 3. 2 OZ FPC, with good quality PVC cover.
- 4. Easy to install and preserve, can be bent freely
- 5. High color efficiency, uniform illumination with wide view bean angle
- 6. Low voltage (DC12V or DC24V) for human safety, various colors available.

### **DETAILS:**

MODEL: 12V-NEON-816

SIZE: 8X16MM POWER: 9W/M

**INPUT VOLTAGE: DC12V** 

CCT: 3000K / 4000K / 6500K / BLUE / RED/ GREEN/ PINK/ AMBER/ ICE BLUE

LUMINOUS FLUX: 800lm/M

POWER FACTOR: >0.5

IP RATING: IP65

CRI: Ra>80

LIFESPAN: 15000hrs



LIGHT SOURCE: LED 2835 SMD - 120 LEDs

MATERIAL: COPPER PCB + LEDs

PACKAGE: 50M/ROLL/COLOR BOX, CUTTABLE.

**WARRANTY: 1 YEAR WARRANTY** 

## **CONNECT METHOD:**



## **APPLICATION:**

IN DOOR LIGHTING ONLY, HOME DECARATION, BEDROOM, ETC.