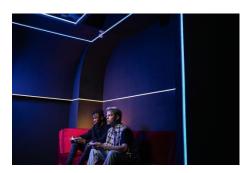

with good quality PVC cover.
- 4. Easy to install and preserve, can be bent freely
- 5. High color efficiency, uniform illumination with wide view bean angle
- 6. Low voltage (DC12V or DC24V) for human safety, various colors available.

#### **DETAILS:**

MODEL: NEON-360-1414

SIZE: 14 X14MM, ROUND SHAPE.

POWER: 9W/M

**INPUT VOLTAGE: DC12V** 

CCT: 3000K / 4000K / 6500K / BLUE / RED/ GREEN/ PINK/ AMBER/ ICE BLUE

LUMINOUS FLUX: 800lm/M

POWER FACTOR: >0.5

IP RATING: IP65

CRI: Ra>80

LIFESPAN: 15000hrs

LIGHT SOURCE: LED 2835 SMD - 120 LEDs

ZHONGSHAN FOREST TECHNOLOGY CO,.LTD.



MATERIAL: COPPER PCB + LEDs

PACKAGE: 20M/ROLL/COLOR BOX,1M/CUTTABLE.

**WARRANTY: 1 YEAR WARRANTY** 

# **CONNECT METHOD:**



# **APPLICATION:**

IN DOOR LIGHTING ONLY, HOME DECARATION, BEDROOM, ETC.