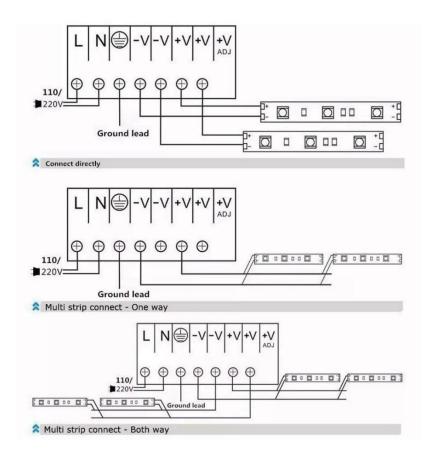

ecay.
- 2. High density and flexibility with good heat dissipation.
- 3. 2 OZ FPC, with good quality PVC cover.
- 4. Easy to install and preserve, can be bent freely
- 5. High color efficiency, uniform illumination with wide view bean angle
- 6. Low voltage (DC12V or DC24V) for human safety, various colors available.

#### **DETAILS:**

MODEL: NEON-360-1414

SIZE: 14 X14MM, ROUND SHAPE.

POWER: 9W/M

**INPUT VOLTAGE: DC12V** 

CCT: 3000K / 4000K / 6500K / BLUE / RED/ GREEN/ PINK/ AMBER/ ICE BLUE

LUMINOUS FLUX: 800lm/M

POWER FACTOR: >0.5

IP RATING: IP65

CRI: Ra>80

LIFESPAN: 15000hrs

LIGHT SOURCE: LED 2835 SMD - 120 LEDs

ZHONGSHAN FOREST TECHNOLOGY CO,.LTD.



MATERIAL: COPPER PCB + LEDs

PACKAGE: 20M/ROLL/COLOR BOX,1M/CUTTABLE.

**WARRANTY: 1 YEAR WARRANTY** 

# **CONNECT METHOD:**



# **APPLICATION:**

IN DOOR LIGHTING ONLY, HOME DECARATION, BEDROOM, ETC.