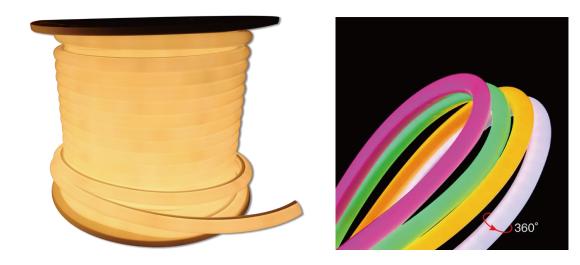

#### **DETAILS:**

MODEL: NEON-360-1414

SIZE: 14 X14MM, ROUND SHAPE.

POWER: 9W/M

**INPUT VOLTAGE: DC12V** 

CCT: 3000K / 4000K / 6500K / BLUE / RED/ GREEN/ PINK/ AMBER/ ICE BLUE

LUMINOUS FLUX: 800lm/M

POWER FACTOR: >0.5

IP RATING: IP65

CRI: Ra>80

LIFESPAN: 15000hrs

LIGHT SOURCE: LED 2835 SMD - 120 LEDs

ZHONGSHAN FOREST TECHNOLOGY CO,.LTD.

MATERIAL: COPPER PCB + LEDs

PACKAGE: 20M/ROLL/COLOR BOX,1M/CUTTABLE.

**WARRANTY: 1 YEAR WARRANTY** 