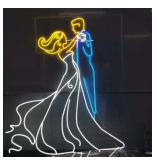

PC, with good quality PVC cover.
- 4. Easy to install and preserve, can be bent freely
- 5. High color efficiency, uniform illumination with wide view bean angle
- 6. Low voltage (DC12V or DC24V) for human safety, various colors available.

#### **DETAILS:**

MODEL: NEON-360-1414

SIZE: 14 X14MM, ROUND SHAPE.

POWER: 9W/M

**INPUT VOLTAGE: DC12V** 

CCT: 3000K / 4000K / 6500K / BLUE / RED/ GREEN/ PINK/ AMBER/ ICE BLUE

LUMINOUS FLUX: 800lm/M

POWER FACTOR: >0.5

IP RATING: IP65

CRI: Ra>80

LIFESPAN: 15000hrs

LIGHT SOURCE: LED 2835 SMD - 120 LEDs

ZHONGSHAN FOREST TECHNOLOGY CO,.LTD.



MATERIAL: COPPER PCB + LEDs

PACKAGE: 20M/ROLL/COLOR BOX,1M/CUTTABLE.

**WARRANTY: 1 YEAR WARRANTY** 

# **CONNECT METHOD:**



# **APPLICATION:**

IN DOOR LIGHTING ONLY, HOME DECARATION, BEDROOM, ETC.