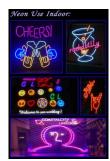

, with good quality PVC cover.
- 4. Easy to install and preserve, can be bent freely
- 5. High color efficiency, uniform illumination with wide view bean angle
- 6. Low voltage (DC12V or DC24V) for human safety, various colors available.

#### **DETAILS:**

MODEL: NEON-360-1414

SIZE: 14 X14MM, ROUND SHAPE.

POWER: 9W/M

**INPUT VOLTAGE: DC12V** 

CCT: 3000K / 4000K / 6500K / BLUE / RED/ GREEN/ PINK/ AMBER/ ICE BLUE

LUMINOUS FLUX: 800lm/M

POWER FACTOR: >0.5

IP RATING: IP65

CRI: Ra>80

LIFESPAN: 15000hrs

LIGHT SOURCE: LED 2835 SMD - 120 LEDs

ZHONGSHAN FOREST TECHNOLOGY CO,.LTD.



MATERIAL: COPPER PCB + LEDs

PACKAGE: 20M/ROLL/COLOR BOX,1M/CUTTABLE.

**WARRANTY: 1 YEAR WARRANTY** 

# **CONNECT METHOD:**



# **APPLICATION:**

IN DOOR LIGHTING ONLY, HOME DECARATION, BEDROOM, ETC.