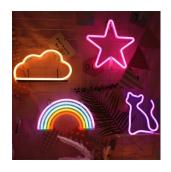

FPC, with good quality PVC cover.
- 4. Easy to install and preserve, can be bent freely
- 5. High color efficiency, uniform illumination with wide view bean angle
- 6. Low voltage (DC12V or DC24V) for human safety, various colors available.

#### **DETAILS:**

MODEL: NEON-360-1414

SIZE: 14 X14MM, ROUND SHAPE.

POWER: 9W/M

**INPUT VOLTAGE: DC12V** 

CCT: 3000K / 4000K / 6500K / BLUE / RED/ GREEN/ PINK/ AMBER/ ICE BLUE

LUMINOUS FLUX: 800lm/M

POWER FACTOR: >0.5

IP RATING: IP65

CRI: Ra>80

LIFESPAN: 15000hrs

LIGHT SOURCE: LED 2835 SMD - 120 LEDs

ZHONGSHAN FOREST TECHNOLOGY CO,.LTD.



MATERIAL: COPPER PCB + LEDs

PACKAGE: 20M/ROLL/COLOR BOX,1M/CUTTABLE.

**WARRANTY: 1 YEAR WARRANTY** 

# **CONNECT METHOD:**



# **APPLICATION:**

IN DOOR LIGHTING ONLY, HOME DECARATION, BEDROOM, ETC.