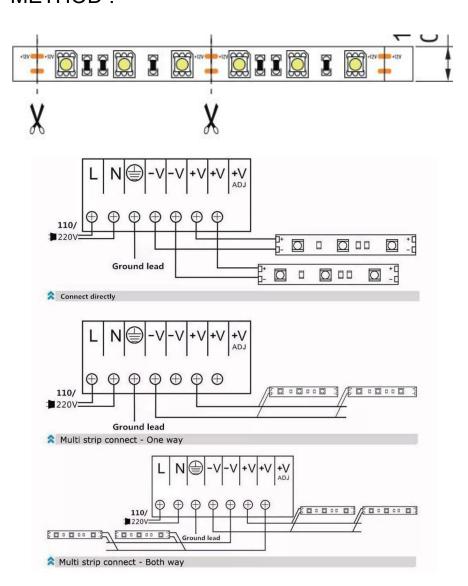

DESCRIPTIONS

- 1. Adopt high brightness LEDs as light source with low light decay.
- 2. High density and flexibility with good heat dissipation.
- 3. 2 OZ FPC, original high quality tape
- 4. Easy to install and preserve, can be bent freely, with 3M tape on the backside
- 5. High color efficiency, uniform illumination with wide view bean angle
- 6. Low voltage (DC12V, DC24V) for human safety, various colors available.

### **DETAILS:**

MODEL: W2835NK-120D

SIZE: 8MM PCB WIDTH

POWER: 9W/M

**INPUT VOLTAGE: DC12V** 

CCT: 3000K / 4000K / 6500K / BLUE



LUMINOUS FLUX: 850lm/M

POWER FACTOR: >0.5

IP RATING: IP20

CRI: Ra>80

LIFESPAN: 15000hrs

LIGHT SOURCE: LED 2835 SMD - 120 LEDs

MATERIAL : COPPER PCB + LEDs PACKAGE: 5M/ROLL/COLOR BOX WARRANTY : 1 YEAR WARRANTY

# **CONNECT METHOD:**



# **APPLICATION:**

IN DOOR LIGHTING ONLY, HOME DECARATION, BEDROOM, ETC.

ZHONGSHAN FOREST TECHNOLOGY CO,.LTD.