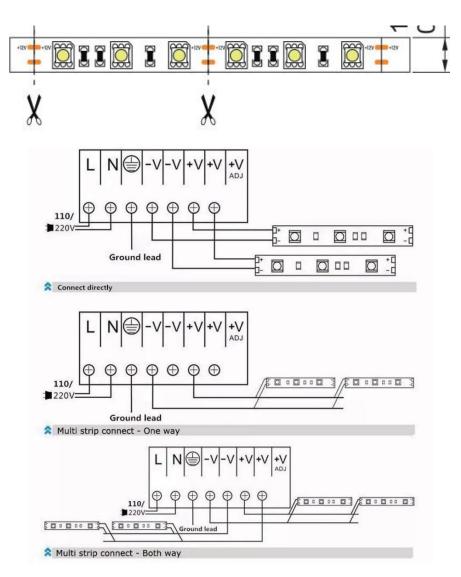

**

- 1. Adopt high brightness LEDs as light source with low light decay.
- 2. High density and flexibility with good heat dissipation.
- 3. 2 OZ FPC, original high quality tape
- 4. Easy to install and preserve, can be bent freely, with 3M tape on the backside
- 5. High color efficiency, uniform illumination with wide view bean angle
- 6. Low voltage (DC12V, DC24V) for human safety, various colors available.

#### **DETAILS**:

MODEL : W2835NK-600D SIZE: 8MM PCB WIDTH POWER: 8W/M INPUT VOLTAGE : DC12V CCT: 3000K / 4000K / 6500K / BLUE

#### Forest Lighting

LUMINOUS FLUX: 550lm/M POWER FACTOR: >0.5 IP RATING : IP20 CRI: Ra>80 LIFESPAN: 15000hrs LIGHT SOURCE : LED 2835 SMD - 600 LEDs MATERIAL : COPPER PCB + LEDs PCAKAGE: 5M/ROLL/COLOR BOX WARRANTY : 1 YEAR WARRANTY

#### CONNECT METHOD :



#### **APPLICATION:**

IN DOOR LIGHTING ONLY, HOME DECARATION, BEDROOM, ETC.

ZHONGSHAN FOREST TECHNOLOGY CO,.LTD.