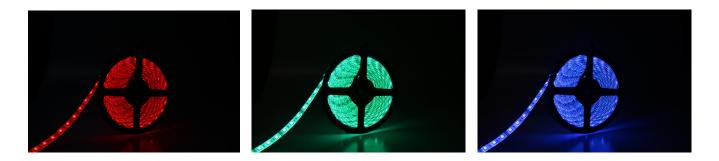

## **PRODUCT DESCRIPTIONS**

- 1. Adopt high brightness LEDs as light source with low light decay.
- 2. High density and flexibility with good heat dissipation.
- 3. 2 OZ FPC, original high quality tape
- 4. Easy to install and preserve, can be bent freely, with 3M tape on the backside
- 5. High color efficiency, uniform illumination with wide view bean angle
- 6. Low voltage (DC12V, DC24V) for human safety, various colors available.

#### **DETAILS**:

MODEL : W5050RGB-60D SIZE: 10MM PCB WIDTH POWER: 10W/M INPUT VOLTAGE : DC12V CCT: RGB POWER FACTOR: >0.5 IP RATING : IP65 Forest Lighting CRI: Ra>80 LIFESPAN: 15000hrs LIGHT SOURCE : LED 5050 SMD - 60 LEDs MATERIAL : COPPER PCB + LEDs PACKAGE: 5M/ROLL/COLOR BOX WARRANTY : 1 YEAR WARRANTY