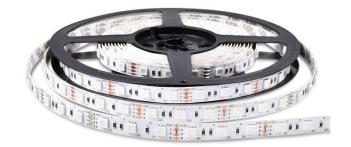

## PHOTO:

#### **DETAILS**:

MODEL : W5050RGB-60D SIZE: 10MM PCB WIDTH POWER: 10W/M INPUT VOLTAGE : DC12V CCT: RGB POWER FACTOR: >0.5 IP RATING : IP65 Forest Lighting CRI: Ra>80 LIFESPAN: 15000hrs LIGHT SOURCE : LED 5050 SMD - 60 LEDs MATERIAL : COPPER PCB + LEDs PACKAGE: 5M/ROLL/COLOR BOX WARRANTY : 1 YEAR WARRANTY