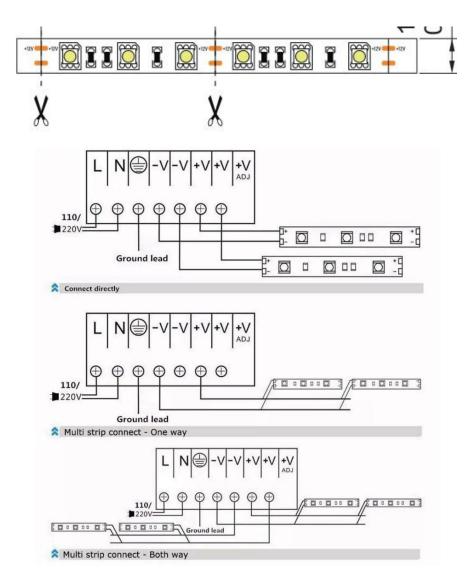

CIFICATION**

## PHOTO:





## **PRODUCT DESCRIPTIONS**

- 1. Adopt high brightness LEDs as light source with low light decay.
- 2. High density and flexibility with good heat dissipation.
- 3. 2 OZ FPC, original high quality tape
- 4. Easy to install and preserve, can be bent freely, with 3M tape on the backside
- 5. High color efficiency, uniform illumination with wide view bean angle
- 6. Low voltage (DC12V, DC24V) for human safety, various colors available.

#### **DETAILS**:

MODEL : W5050RGB-60D SIZE: 10MM PCB WIDTH POWER: 10W/M INPUT VOLTAGE : DC12V CCT: RGB POWER FACTOR: >0.5 IP RATING : IP65 Forest Lighting CRI: Ra>80 LIFESPAN: 15000hrs LIGHT SOURCE : LED 5050 SMD - 60 LEDs MATERIAL : COPPER PCB + LEDs PACKAGE: 5M/ROLL/COLOR BOX WARRANTY : 1 YEAR WARRANTY

#### CONNECT METHOD :



## APPLICATION:

IN DOOR LIGHTING ONLY, HOME DECARATION, BEDROOM, ETC.

ZHONGSHAN FOREST TECHNOLOGY CO,.LTD.